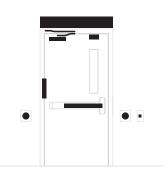

## DOUBLE DOOR W/ CARD READER & MAG LOCKS\*

| QTY.                 | ITEM DESCRIPTION                                                     |  |
|----------------------|----------------------------------------------------------------------|--|
| 1                    | Detex AO19-2 x Hand x Push/Pull x Finish – Double Automatic Operator |  |
| 1                    | EXISTING CARD READER (by Door Integrator)                            |  |
| 2                    | Alarm Controls 1200LB – Mag Lock                                     |  |
| 1                    | KRN-SWINGER-75W – Swinger Control                                    |  |
| 1                    | FIRE ALARM RELEASE BY OTHERS                                         |  |
| 2                    | BEA MS08 - Touchless Push Plate                                      |  |
| OPTIONAL ACCESSORIES |                                                                      |  |
| 2                    | BEA 10BodyGuardIII – Body Guard Sensor                               |  |
| 4                    | BEA 10SuperScanII – Safety Sensor                                    |  |