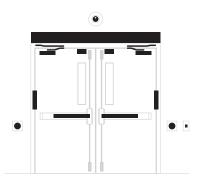

### DOUBLE DOOR W/ CARD READER & ELECTRIC RETRACTION EXIT DEVICES\*

| QTY.                 | ITEM DESCRIPTION                                                                                            |  |
|----------------------|-------------------------------------------------------------------------------------------------------------|--|
| 1                    | Detex AO19-2 x Hand x Push/Pull x Finish – Double Automatic Operator                                        |  |
| 1                    | EXISTING CARD READER (by Door Integrator)                                                                   |  |
| 2                    | Detex ER 2003 x Trim Style x Door Width x Finish  – Surface Vertical Rod Exit Device w/ Electric Retraction |  |
| 2                    | ABH PT200EZ x Finish – Electric Power Transfer                                                              |  |
| 1                    | KRN-SWINGER-75W – Swinger Control                                                                           |  |
| 2                    | BEA MS08 - Touchless Push Plate                                                                             |  |
| OPTIONAL ACCESSORIES |                                                                                                             |  |
| 2                    | BEA 10BodyGuardIII – Body Guard Sensor                                                                      |  |
| 4                    | BEA 10SuperScanII – Safety Sensor                                                                           |  |

# DOUBLE EGRESS DOORS W/ CARD READER & ELECTRIC RETRACTION EXIT HARDWARE\*

#### Double Egress Doors w/ Push/Pull Hardware\*