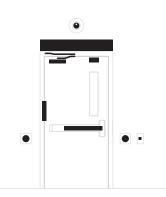

#### SINGLE DOOR W/ CARD READER & ELECTRIC RETRACTION EXIT DEVICE\*

| QTY.                 | ITEM DESCRIPTION                                                                          |  |
|----------------------|-------------------------------------------------------------------------------------------|--|
| 1                    | Detex AO19-1 x Hand x Push/Pull x Finish – Single Automatic Operator                      |  |
| 1                    | EXISTING CARD READER (by Door Integrator)                                                 |  |
| 1                    | Detex ER 1003 x Trim Style x Door Width x Finish – Rim Exit Device w/ Electric Retraction |  |
| 1                    | ABH PT200EZ x Finish – Electric Power Transfer                                            |  |
| 1                    | KRN-SWINGER-75W – Swinger Control                                                         |  |
| 2                    | BEA MS08 - Touchless Push Plate                                                           |  |
| OPTIONAL ACCESSORIES |                                                                                           |  |
| 1                    | BEA 10BodyGuardIII – Body Guard Sensor                                                    |  |
| 2                    | BEA 10SuperScanII – Safety Sensor                                                         |  |

#### SINGLE DOOR W/ CARD READER & ELECTRIC STRIKE\*

| QTY.                 | ITEM DESCRIPTION                                                     |  |
|----------------------|----------------------------------------------------------------------|--|
| 1                    | Detex AO19-1 x Hand x Push/Pull x Finish – Single Automatic Operator |  |
| 1                    | EXISTING CARD READER (by Door Integrator)                            |  |
| 1                    | Detex 1003 x Trim Style x Door Width x Finish – Rim Exit Device      |  |
| 1                    | HES 9600 x 630 – Electric Strike                                     |  |
| 2                    | BEA MS08 - Touchless Push Plate                                      |  |
| OPTIONAL ACCESSORIES |                                                                      |  |
| 1                    | BEA 10BodyGuardIII – Body Guard Sensor                               |  |
| 2                    | BEA 10SuperScanII – Safety Sensor                                    |  |