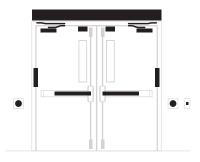

tor)                            |  |
| 2                    | Alarm Controls 1200LB – Mag Lock                                     |  |
| 1                    | KRN-SWINGER-75W – Swinger Control                                    |  |
| 1                    | FIRE ALARM RELEASE BY OTHERS                                         |  |
| 2                    | BEA MS08 - Touchless Push Plate                                      |  |
| OPTIONAL ACCESSORIES |                                                                      |  |
| 2                    | BEA 10BodyGuardIII – Body Guard Sensor                               |  |
| 4                    | BEA 10SuperScanII – Safety Sensor                                    |  |

### DOUBLE DOOR W/ CARD READER & ELECTRIC RETRACTION EXIT DEVICES\*



| QTY.                 | ITEM DESCRIPTION                                                                                            |  |
|----------------------|-------------------------------------------------------------------------------------------------------------|--|
| 1                    | Detex AO19-2 x Hand x Push/Pull x Finish – Double Automatic Operator                                        |  |
| 1                    | EXISTING CARD READER (by Door Integrator)                                                                   |  |
| 2                    | Detex ER 2003 x Trim Style x Door Width x Finish  – Surface Vertical Rod Exit Device w/ Electric Retraction |  |
| 2                    | ABH PT200EZ x Finish – Electric Power Transfer