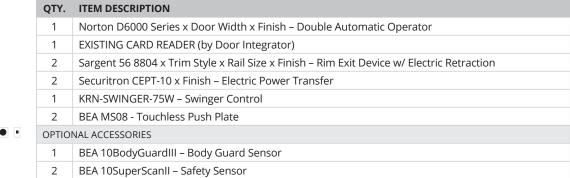

#### DOUBLE DOOR W/ CARD READER & ELECTRIC RETRACTION EXIT DEVICES\*

| QTY.                 | TY. ITEM DESCRIPTION                                                                       |  |
|----------------------|--------------------------------------------------------------------------------------------|--|
| v                    | Norton D6000 Series x Door Width x Finish – Double Automatic Operator                      |  |
| 1                    | EXISTING CARD READER (by Door Integrator)                                                  |  |
| 2                    | Sargent 56 8804 x Trim Style x Rail Size x Finish – Rim Exit Device w/ Electric Retraction |  |
| 2                    | Securitron CEPT-10 x Finish – Electric Power Transfer                                      |  |
| 1                    | KRN-SWINGER-75W – Swinger Control                                                          |  |
| 2                    | BEA MS08 - Touchless Push Plate                                                            |  |
| OPTIONAL ACCESSORIES |                                                                                            |  |
| 1                    | BEA 10BodyGuardIII – Body Guard Sensor                                                     |  |
| 2                    | BEA 10SuperScanll – Safety Sensor                                                          |  |