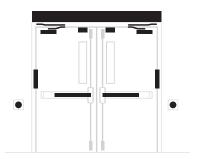

#### DOUBLE DOOR W/ CARD READER & ELECTRIC RETRACTION EXIT DEVICES\*

#### DOUBLE DOOR W/ CARD READER & ELECTRIC RETRACTION EXIT DEVICES\*

| QTY.                 | TY. ITEM DESCRIPTION                                                                       |  |
|----------------------|--------------------------------------------------------------------------------------------|--|
| v                    | Norton D6000 Series x Door Width x Finish – Double Automatic Operator                      |  |
| 1                    | EXISTING CARD READER (by Door Integrator)                                                  |  |
| 2                    | Sargent 56 8804 x Trim Style x Rail Size x Finish – Rim Exit Device w/ Electric Retraction |  |
| 2                    | Securitron CEPT-10 x Finish – Electric Power Transfer                                      |  |
| 1                    | KRN-SWINGER-75W – Swinger Control                                                          |  |
| 2                    | BEA MS08 - Touchless Push Plate                                                            |  |
| OPTIONAL ACCESSORIES |                                                                                            |  |
| 1                    | BEA 10BodyGuardIII – Body Guard Sensor                                                     |  |
| 2                    | BEA 10SuperScanll – Safety Sensor                                                          |  |