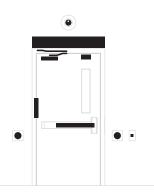

#### DOUBLE DOOR W/ CARD READER & ELECTRIC RETRACTION EXIT DEVICES\*

| QTY.                 | TY. ITEM DESCRIPTION                                                                       |  |
|----------------------|--------------------------------------------------------------------------------------------|--|
| v                    | Norton D6000 Series x Door Width x Finish – Double Automatic Operator                      |  |
| 1                    | EXISTING CARD READER (by Door Integrator)                                                  |  |
| 2                    | Sargent 56 8804 x Trim Style x Rail Size x Finish – Rim Exit Device w/ Electric Retraction |  |
| 2                    | Securitron CEPT-10 x Finish – Electric Power Transfer                                      |  |
| 1                    | KRN-SWINGER-75W – Swinger Control                                                          |  |
| 2                    | BEA MS08 - Touchless Push Plate                                                            |  |
| OPTIONAL ACCESSORIES |                                                                                            |  |
| 1                    | BEA 10BodyGuardIII – Body Guard Sensor                                                     |  |
| 2                    | BEA 10SuperScanll – Safety Sensor                                                          |  |