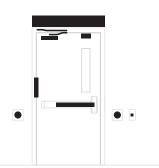

#### SINGLE DOOR W/ CARD READER & ELECTRIC RETRACTION EXIT DEVICE\*

| QTY.                 | ITEM DESCRIPTION                                                                           |
|----------------------|--------------------------------------------------------------------------------------------|
| 1                    | Norton 6000 Series x Header Length x Finish – Single Automatic Operator                    |
| 1                    | EXISTING CARD READER (by Door Integrator)                                                  |
| 1                    | Sargent 56 8804 x Trim Style x Rail Size x Finish – Rim Exit Device w/ Electric Retraction |
| 1                    | Securitron CEPT-10 x Finish – Electric Power Transfer                                      |
| 1                    | KRN-SWINGER-75W – Swinger Control                                                          |
| 2                    | BEA MS08 - Touchless Push Plate                                                            |
| OPTIONAL ACCESSORIES |                                                                                            |
| 1                    | BEA 10BodyGuardIII – Body Guard Sensor                                                     |
| 2                    | BEA 10SuperScanll – Safety Sensor                                                          |