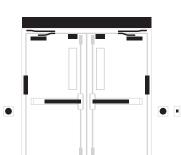

#### DOUBLE DOOR W/ CARD READER & MAG LOCKS\*

| QTY.  | ITEM DESCRIPTION                                                      |  |  |
|-------|-----------------------------------------------------------------------|--|--|
| 1     | Norton D6000 Series x Door Width x Finish – Double Automatic Operator |  |  |
| 1     | EXISTING CARD READER (by Door Integrator)                             |  |  |
| 2     | Alarm Controls 1200LB – Mag Lock                                      |  |  |
| 1     | KRN-SWINGER-75W – Swinger Control                                     |  |  |
| 1     | FIRE ALARM RELEASE BY OTHERS                                          |  |  |
| 2     | BEA MS08 - Touchless Push Plate                                       |  |  |
| OPTIO | OPTIONAL ACCESSORIES                                                  |  |  |
| 2     | BEA 10BodyGuardIII – Body Guard Sensor                                |  |  |
| 4     | BEA 10SuperScanll – Safety Sensor                                     |  |  |